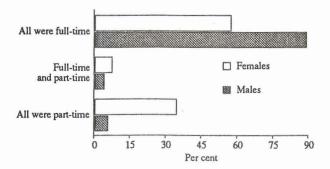

(Source of data: Table 2)

Weeks

49 - 51
39 - 48
26 - 38
13 - 25
4 - 12
1 - 3
0 5 10 15 20 25 30 35

Per cent

DIAGRAM 3. PERSONS WHO WORKED AT SOME TIME DURING THE YEAR ENDING FEBRUARY 1988:
FULL-TIME/PART-TIME STATUS OF WEEKS WORKED
(Source of data: Table 2)

An estimated 8,027,000 persons (63.6 per cent) worked at some time during the year. Of those persons who had worked during the year, about two-thirds worked for the whole year. Of the 4,693,200 males who had worked during the year, 4,188,300 (89.2 per cent) had done so solely on a full-time basis and 291,600 (6.2 per cent) had worked solely part-time. Of the 3,333,800 females who had worked at some time during the year the corresponding estimates were 1,914,100 (57.4 per cent) solely full-time and 1,160,100 (34.8 per cent) solely part-time.