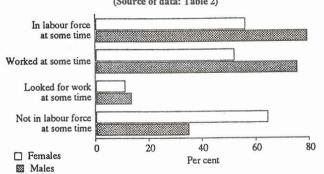

## MAIN FEATURES

DIAGRAM 1. ALL PERSONS : PROPORTION IN VARIOUS LABOUR FORCE ACTIVITIES AT SOME TIME DURING THE YEAR ENDING FEBRUARY 1988 (Source of data: Table 2)

DIAGRAM 2. PERSONS WHO WORKED FOR LESS THAN 52 WEEKS OF THE YEAR ENDING FEBRUARY 1988 : TIME WORKED DURING THE YEAR

Over two-thirds (67.5 per cent) of the 12,623,200 persons aged 15 and over were in the labour force at some time during the year ending February 1988, with half of all persons (49.9 per cent) being in the labour force for the whole year. Males maintained higher proportions both in the labour force at some time (79.3 per cent) and in the labour force for the whole year (64.9 per cent) than females (56.2 per cent and 35.4 per cent respectively).

An estimated 1,555,800 persons (12.3 per cent) had looked for work during the year — the majority (81.2 per cent) had done so in one spell with an average duration of 18.6 weeks. While 28.1 per cent of all persons aged between 15 and 19 had looked for work, only 1.2 per cent of all persons aged 60 and over had done so during the year.

Some 4,098,400 persons did not participate in the labour force during the year, while a further 2,226,500 persons had been in the labour force for only part of the year ending February 1988. Of these 6,324,900 persons, females outnumbered males by almost two to one (65.5 per cent to 34.5 per cent).